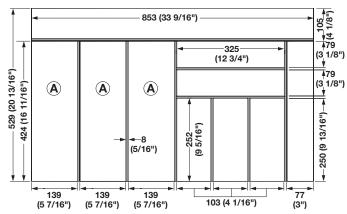

# **Cutlery Tray**

- Minimum Inside Drawer Depth: 424 mm (16 11/16")
- Maximum Inside Drawer Depth: 530 mm (20 7/8")
- Minimum Trim Width: 340 mm (13 3/8")

Material: MDF veneer; Dividers: Solid Wood

| Finish    | For outside cabinet width | Actual Width   | Item No.   |
|-----------|---------------------------|----------------|------------|
| walnut    | 762 (30")                 | 702 (27 5/8")  | 556.87.603 |
|           | 914 (36")                 | 853 (33 9/16") | 556.87.604 |
| birch     | 762 (30")                 | 702 (27 5/8")  | 556.87.903 |
|           | 914 (36")                 | 853 (33 9/16") | 556.87.904 |
| mahogany  | 762 (30")                 | 702 (27 5/8")  | 556.87.203 |
|           | 914 (36")                 | 853 (33 9/16") | 556.87.204 |
| white oak | 762 (30")                 | 702 (27 5/8")  | 556.87.403 |
|           | 914 (36")                 | 853 (33 9/16") | 556.87.404 |
| cherry    | 762 (30")                 | 702 (27 5/8")  | 556.87.503 |
|           | 914 (36")                 | 853 (33 9/16") | 556.87.504 |