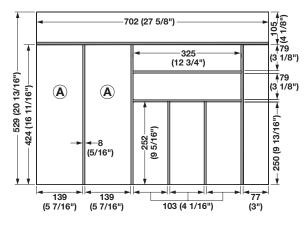

# **Cutlery Tray**

- Minimum Inside Drawer Depth: 424 mm (16 11/16")
- Maximum Inside Drawer Depth: 530 mm (20 7/8")
- Minimum Trim Width: 340 mm (13 3/8")

Material: MDF veneer; Dividers: Solid Wood

| Finish    | For outside cabinet width | Actual Width   | Item No.   |
|-----------|---------------------------|----------------|------------|
| walnut    | 762 (30")                 | 702 (27 5/8")  | 556.87.603 |
|           | 914 (36")                 | 853 (33 9/16") | 556.87.604 |
| birch     | 762 (30")                 | 702 (27 5/8")  | 556.87.903 |
|           | 914 (36")                 | 853 (33 9/16") | 556.87.904 |
| mahogany  | 762 (30")                 | 702 (27 5/8")  | 556.87.203 |
|           | 914 (36")                 | 853 (33 9/16") | 556.87.204 |
| white oak | 762 (30")                 | 702 (27 5/8")  | 556.87.403 |
|           | 914 (36")                 | 853 (33 9/16") | 556.87.404 |
| cherry    | 762 (30")                 | 702 (27 5/8")  | 556.87.503 |
|           | 914 (36")                 | 853 (33 9/16") | 556.87.504 |