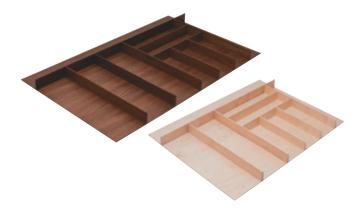

### **Fineline**

- Your choice of natural walnut, birch, mahogany, white oak and cherry
- Easily trimmed to fit most drawers
- Walnut provides a beautiful contrast in maple drawer boxes
- A large variety of accessories to choose from for increased storage and functionality
- Beautiful mix of natural wood, stainless steel and aluminum
- Elegantly tapered dividers for a distinguished "Fineline" look

# **Cutlery Tray**

- Minimum Inside Drawer Depth: 424 mm (16 11/16")
- Maximum Inside Drawer Depth: 530 mm (20 7/8")
- Minimum Trim Width: 340 mm (13 3/8")

Material: MDF veneer; Dividers: Solid Wood

| Finish    | For outside cabinet width | Actual Width   | Item No.   |
|-----------|---------------------------|----------------|------------|
| walnut    | 762 (30")                 | 702 (27 5/8")  | 556.87.603 |
|           | 914 (36")                 | 853 (33 9/16") | 556.87.604 |
| birch     | 762 (30")                 | 702 (27 5/8")  | 556.87.903 |
|           | 914 (36")                 | 853 (33 9/16") | 556.87.904 |
| mahogany  | 762 (30")                 | 702 (27 5/8")  | 556.87.203 |
|           | 914 (36")                 | 853 (33 9/16") | 556.87.204 |
| white oak | 762 (30")                 | 702 (27 5/8")  | 556.87.403 |
|           | 914 (36")                 | 853 (33 9/16") | 556.87.404 |
| cherry    | 762 (30")                 | 702 (27 5/8")  | 556.87.503 |
|           | 914 (36")                 | 853 (33 9/16") | 556.87.504 |