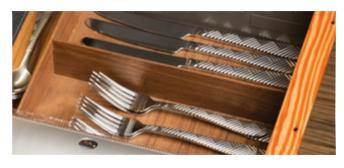

### **Fineline**

- Your choice of natural walnut, birch, mahogany, white oak and cherry
- Easily trimmed to fit most drawers
- Walnut provides a beautiful contrast in maple drawer boxes
- A large variety of accessories to choose from for increased storage and functionality
- Beautiful mix of natural wood, stainless steel and aluminum
- Elegantly tapered dividers for a distinguished "Fineline" look

# **Cutlery Tray**

- Minimum Inside Drawer Depth: 424 mm (16 11/16")
- Maximum Inside Drawer Depth: 530 mm (20 7/8")
- Minimum Trim Width: 340 mm (13 3/8")

Material: MDF veneer; Dividers: Solid Wood

| Finish    | For outside cabinet width | Actual Width   | Item No.   |
|-----------|---------------------------|----------------|------------|
| walnut    | 762 (30")                 | 702 (27 5/8")  | 556.87.603 |
|           | 914 (36")                 | 853 (33 9/16") | 556.87.604 |
| birch     | 762 (30")                 | 702 (27 5/8")  | 556.87.903 |
|           | 914 (36")                 | 853 (33 9/16") | 556.87.904 |
| mahogany  | 762 (30")                 | 702 (27 5/8")  | 556.87.203 |
|           | 914 (36")                 | 853 (33 9/16") | 556.87.204 |
| white oak | 762 (30")                 | 702 (27 5/8")  | 556.87.403 |
|           | 914 (36")                 | 853 (33 9/16") | 556.87.404 |
| cherry    | 762 (30")                 | 702 (27 5/8")  | 556.87.503 |
|           | 914 (36")                 | 853 (33 9/16") | 556.87.504 |